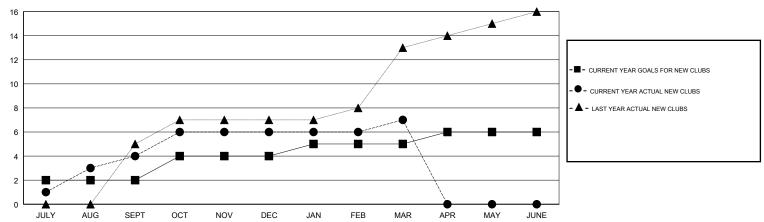

ers) |
| JULY/AUG/SEPT         | 2             | 4         | 1             | JULY/AUG/SEPT | 40                        | 186                     | 115                                          |
| OCT/NOV/DEC           | 2             | 2         | 2             | OCT/NOV/DEC   | 80                        | 142                     | 283                                          |
| JAN/FEB/MAR           | 1             | 1         | 2             | JAN/FEB/MAR   | 20                        | 63                      | 46                                           |
| APR/MAY/JUNE          | 1             | 0         | 0             | APR/MAY/JUNE  | 60                        | 0                       | 0                                            |

#### GOALS AND ACTUAL NEW CLUBS CUMULATIVE



### GOALS AND ACTUAL MEMBERS CUMULATIVE



|   | -■- MEMBER GROWTH NET GOAL        |
|---|-----------------------------------|
|   | - ● - MEMBER GROWTH ACTUAL        |
|   | - ▲ - LAST YEAR MEMBERSHIP ACTUAL |
|   |                                   |
|   |                                   |
|   |                                   |
| 1 |                                   |
|   |                                   |

| DROPPED CLUBS: 5 |     |
|------------------|-----|
| DROPPED MEMBERS  |     |
| DECEASED         | 7   |
| CLUB CANCELLED   | 17  |
| OTHER            | 420 |
| TOTAL            | 444 |

| 56 CLUBS OF 89 ADDED 1 OR MORE |   |
|--------------------------------|---|
| NEW MEMBERS                    |   |
|                                |   |
|