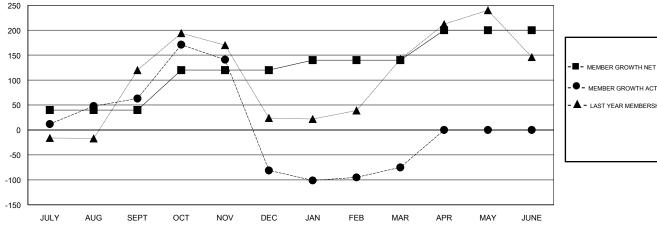

### GOALS AND ACTUAL MEMBERS CUMULATIVE

|   | -■- MEMBER GROWTH NET GOAL        |
|---|-----------------------------------|
|   | - ● - MEMBER GROWTH ACTUAL        |
|   | - ▲ - LAST YEAR MEMBERSHIP ACTUAL |
|   |                                   |
|   |                                   |
|   |                                   |
| 1 |                                   |
|   |                                   |